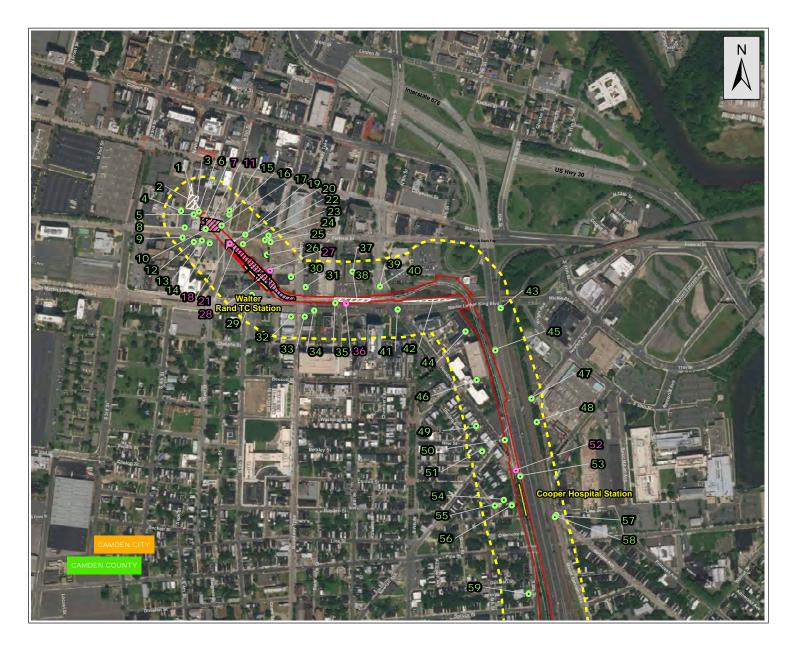

created around the LOD to ensure that any known or potential AOCs which could impact the proposed project were included in this report. The New Jersey Department of Environmental Protection (NJDEP) GIS layers for Known Contaminated Sites (KCSs), Groundwater Classification Exception Areas (CEAs) and Deed Notice for institutional and engineering controls for groundwater and soil above the NJDEP Groundwater Quality Standards (GWQS) for 2017, Non-Residential Direct Contact Soil Remediation Standards (NRDCSRS) for 2017, and Residential Direct Contact Soil Remediation Standards (RDCSRS) for 2017 locations were also added to the GIS map. Figures 1a through 1t, "Known or Potential Areas of Environmental Concern," depicts the sites identified in the EDR report, CEAs, KCS, and Deed Notices in the 300-foot radius area.

The EDR DataMap Environmental Atlas report and NJDEP identify a total of three hundred and eighty (380) sites within the 300-foot radius area. The number of sites identified in 2013 was significantly less than the number identified in 2017 due a smaller LOD. In addition, the EDR reports now search more environmental databases, leading to a larger number of sites being identified. Table 1, "Known or Potential Contaminated Sites Expected to be Impacted by the Proposed Alignment," identifies thirty-four (34) known or potential contaminated sites that may be impacted by the proposed alignment, station stops, "park-and-rides," and other facilities due to the proximity to the LOD. The full list of the 380 sites is included as Appendix 4-A, "Complete Table of Known or Potential Contaminated Sites Expected to be Impacted by the Proposed Alignment." The EDR report is included in Appendix 4-B, "EDR Report" (available upon request)

#### 2 PRINCIPAL CONCLUSIONS

Based on the findings of the EDR report and NJDEP databases, there are 380 AOCs within 300 feet of the LOD. Many of these sites are at the outer boundaries of the 300 foot radius and most likely would not be impacted by or during construction of the GCL project. However, thirty-four (34) sites were identified on or adjacent to the proposed LOD and may be impacted by construction efforts. These sites would require further investigation prior to construction in order to ensure contamination would not be encountered. An Open Public Records Act (OPRA) request may be submitted to NJDEP for the sites that may be impacted during construction efforts. The information gathered during OPRA file review would provide a better understanding of the sites and whether sampling or further investigation would be necessary prior to construction.

#### 5 FINDINGS

Based on the findings of the EDR report and NJDEP databases, there are 380 AOCs within 300 feet of the LOD. Many of these sites are at the outer boundaries of the 300-foot radius and most likely would not be impacted by or during construction of the GCL project. However, thirty-four (34) sites were identified on or adjacent to the proposed LOD and may be impacted by construction efforts. These sites were crossreferenced with the information provided from the environmental databases. Table 1, "Known or Potential Contaminated Sites Expected to be Impacted by the Proposed Alignment," lists the sites within the LOD and identifies the site address and rational for listing the AOC as having the potential to be impacted by construction. The thirty-four (34) sites listed in Table 1, "Known or Potential Contaminated Sites Expected to be Impacted by the Proposed Alignment," would require further investigation prior to construction in order to confirm contamination would not be encountered. An Open Public Records Act (OPRA) request may be submitted to NJDEP for the sites that may be impacted during construction efforts. The information gathered during OPRA file review would provide a better understanding of the sites and whether sampling or further investigation would be necessary prior to construction. Appendix 4- A, "Complete Table of Known or Potential Contaminated Sites Expected to be Impacted by the Proposed Alignment," includes all 380 sites identified in the database searches within the 300-foot radius of the LOD.

Appendix 4-A, "Complete Table of Known or Potential Contaminated Sites Expected to be Impacted by the Proposed Alignment," lists all of the sites identified during the analysis of the EDR and NJDEP databases, including those listed above. Figures 1a through 1t, "Known or Potential Areas of Environmental Concern," identifies sites within the LOD and sites within a 300 foot radius around the LOD. Within the 300 foot radius, there are thirteen (13) CEAS, thirty-two (32) KCSL sites, and four (4) Deed Notice sites. There are a total of three hundred and eighty (380) sites identified within the 300 foot radius area. The sites within the 300-foot radius not included in Table 1, "Known or Potential Contaminated Sites Expected to be Impacted by the Proposed Alignment," are sites included in the EDR report and NJDEP databases that are would have little to no impact to project activities such as historic cleaners, NJ historic HWS, NJ UST, NJ Spill, and NJ Release reports of small quantities.