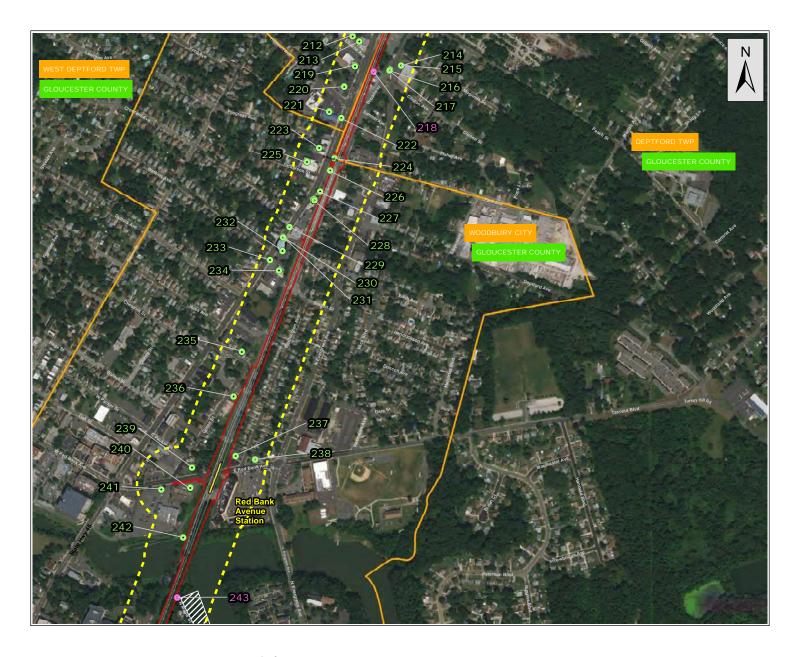

created around the LOD to ensure that any known or potential AOCs which could impact the proposed project were included in this report. The New Jersey Department of Environmental Protection (NJDEP) GIS layers for Known Contaminated Sites (KCSs), Groundwater Classification Exception Areas (CEAs) and Deed Notice for institutional and engineering controls for groundwater and soil above the NJDEP Groundwater Quality Standards (GWQS) for 2017, Non-Residential Direct Contact Soil Remediation Standards (NRDCSRS) for 2017, and Residential Direct Contact Soil Remediation Standards (RDCSRS) for 2017 locations were also added to the GIS map. Figures 1a through 1t, "Known or Potential Areas of Environmental Concern," depicts the sites identified in the EDR report, CEAs, KCS, and Deed Notices in the 300-foot radius area.

The EDR DataMap Environmental Atlas report and NJDEP identify a total of three hundred and eighty (380) sites within the 300-foot radius area. The number of sites identified in 2013 was significantly less than the number identified in 2017 due a smaller LOD. In addition, the EDR reports now search more environmental databases, leading to a larger number of sites being identified. Table 1, "Known or Potential Contaminated Sites Expected to be Impacted by the Proposed Alignment," identifies thirty-four (34) known or potential contaminated sites that may be impacted by the proposed alignment, station stops, "park-and-rides," and other facilities due to the proximity to the LOD. The full list of the 380 sites is included as Appendix 4-A, "Complete Table of Known or Potential Contaminated Sites Expected to be Impacted by the Proposed Alignment." The EDR report is included in Appendix 4-B, "EDR Report" (available upon request)

#### 5 FINDINGS

Based on the findings of the EDR report and NJDEP databases, there are 380 AOCs within 300 feet of the LOD. Many of these sites are at the outer boundaries of the 300-foot radius and most likely would not be impacted by or during construction of the GCL project. However, thirty-four (34) sites were identified on or adjacent to the proposed LOD and may be impacted by construction efforts. These sites were crossreferenced with the information provided from the environmental databases. Table 1, "Known or Potential Contaminated Sites Expected to be Impacted by the Proposed Alignment," lists the sites within the LOD and identifies the site address and rational for listing the AOC as having the potential to be impacted by construction. The thirty-four (34) sites listed in Table 1, "Known or Potential Contaminated Sites Expected to be Impacted by the Proposed Alignment," would require further investigation prior to construction in order to confirm contamination would not be encountered. An Open Public Records Act (OPRA) request may be submitted to NJDEP for the sites that may be impacted during construction efforts. The information gathered during OPRA file review would provide a better understanding of the sites and whether sampling or further investigation would be necessary prior to construction. Appendix 4- A, "Complete Table of Known or Potential Contaminated Sites Expected to be Impacted by the Proposed Alignment," includes all 380 sites identified in the database searches within the 300-foot radius of the LOD.

Appendix 4-A, "Complete Table of Known or Potential Contaminated Sites Expected to be Impacted by the Proposed Alignment," lists all of the sites identified during the analysis of the EDR and NJDEP databases, including those listed above. Figures 1a through 1t, "Known or Potential Areas of Environmental Concern," identifies sites within the LOD and sites within a 300 foot radius around the LOD. Within the 300 foot radius, there are thirteen (13) CEAS, thirty-two (32) KCSL sites, and four (4) Deed Notice sites. There are a total of three hundred and eighty (380) sites identified within the 300 foot radius area. The sites within the 300-foot radius not included in Table 1, "Known or Potential Contaminated Sites Expected to be Impacted by the Proposed Alignment," are sites included in the EDR report and NJDEP databases that are would have little to no impact to project activities such as historic cleaners, NJ historic HWS, NJ UST, NJ Spill, and NJ Release reports of small quantities.