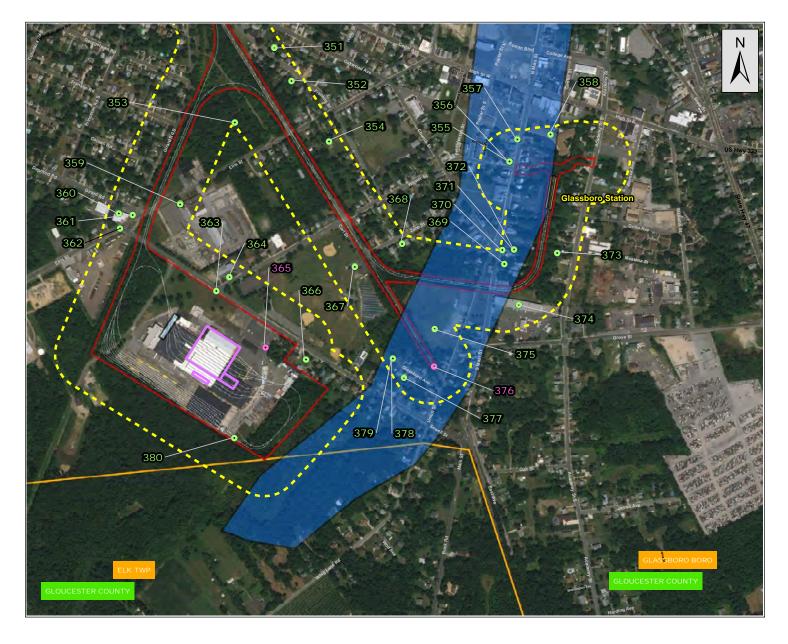

created around the LOD to ensure that any known or potential AOCs which could impact the proposed project were included in this report. The New Jersey Department of Environmental Protection (NJDEP) GIS layers for Known Contaminated Sites (KCSs), Groundwater Classification Exception Areas (CEAs) and Deed Notice for institutional and engineering controls for groundwater and soil above the NJDEP Groundwater Quality Standards (GWQS) for 2017, Non-Residential Direct Contact Soil Remediation Standards (NRDCSRS) for 2017, and Residential Direct Contact Soil Remediation Standards (RDCSRS) for 2017 locations were also added to the GIS map. Figures 1a through 1t, "Known or Potential Areas of Environmental Concern," depicts the sites identified in the EDR report, CEAs, KCS, and Deed Notices in the 300-foot radius area.

The EDR DataMap Environmental Atlas report and NJDEP identify a total of three hundred and eighty (380) sites within the 300-foot radius area. The number of sites identified in 2013 was significantly less than the number identified in 2017 due a smaller LOD. In addition, the EDR reports now search more environmental databases, leading to a larger number of sites being identified. Table 1, "Known or Potential Contaminated Sites Expected to be Impacted by the Proposed Alignment," identifies thirty-four (34) known or potential contaminated sites that may be impacted by the proposed alignment, station stops, "park-and-rides," and other facilities due to the proximity to the LOD. The full list of the 380 sites is included as Appendix 4-A, "Complete Table of Known or Potential Contaminated Sites Expected to be Impacted by the Proposed Alignment." The EDR report is included in Appendix 4-B, "EDR Report" (available upon request)

#### 2 PRINCIPAL CONCLUSIONS

Based on the findings of the EDR report and NJDEP databases, there are 380 AOCs within 300 feet of the LOD. Many of these sites are at the outer boundaries of the 300 foot radius and most likely would not be impacted by or during construction of the GCL project. However, thirty-four (34) sites were identified on or adjacent to the proposed LOD and may be impacted by construction efforts. These sites would require further investigation prior to construction in order to ensure contamination would not be encountered. An Open Public Records Act (OPRA) request may be submitted to NJDEP for the sites that may be impacted during construction efforts. The information gathered during OPRA file review would provide a better understanding of the sites and whether sampling or further investigation would be necessary prior to construction.

#### 5 FINDINGS

Based on the findings of the EDR report and NJDEP databases, there are 380 AOCs within 300 feet of the LOD. Many of these sites are at the outer boundaries of the 300-foot radius and most likely would not be impacted by or during construction of the GCL project. However, thirty-four (34) sites were identified on or adjacent to the proposed LOD and may be impacted by construction efforts. These sites were crossreferenced with the information provided from the environmental databases. Table 1, "Known or Potential Contaminated Sites Expected to be Impacted by the Proposed Alignment," lists the sites within the LOD and identifies the site address and rational for listing the AOC as having the potential to be impacted by construction. The thirty-four (34) sites listed in Table 1, "Known or Potential Contaminated Sites Expected to be Impacted by the Proposed Alignment," would require further investigation prior to construction in order to confirm contamination would not be encountered. An Open Public Records Act (OPRA) request may be submitted to NJDEP for the sites that may be impacted during construction efforts. The information gathered during OPRA file review would provide a better understanding of the sites and whether sampling or further investigation would be necessary prior to construction. Appendix 4- A, "Complete Table of Known or Potential Contaminated Sites Expected to be Impacted by the Proposed Alignment," includes all 380 sites identified in the database searches within the 300-foot radius of the LOD.

Appendix 4-A, "Complete Table of Known or Potential Contaminated Sites Expected to be Impacted by the Proposed Alignment," lists all of the sites identified during the analysis of the EDR and NJDEP databases, including those listed above. Figures 1a through 1t, "Known or Potential Areas of Environmental Concern," identifies sites within the LOD and sites within a 300 foot radius around the LOD. Within the 300 foot radius, there are thirteen (13) CEAS, thirty-two (32) KCSL sites, and four (4) Deed Notice sites. There are a total of three hundred and eighty (380) sites identified within the 300 foot radius area. The sites within the 300-foot radius not included in Table 1, "Known or Potential Contaminated Sites Expected to be Impacted by the Proposed Alignment," are sites included in the EDR report and NJDEP databases that are would have little to no impact to project activities such as historic cleaners, NJ historic HWS, NJ UST, NJ Spill, and NJ Release reports of small quantities.