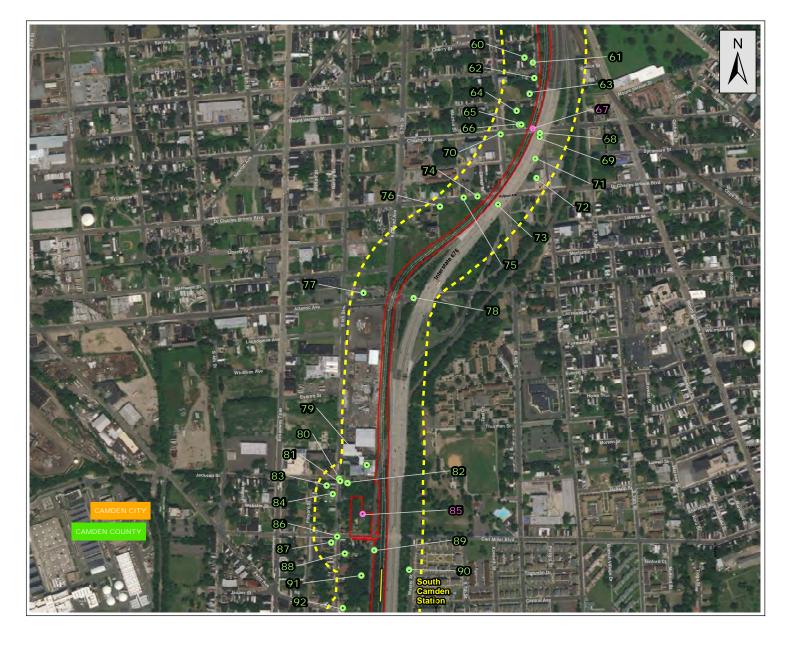

created around the LOD to ensure that any known or potential AOCs which could impact the proposed project were included in this report. The New Jersey Department of Environmental Protection (NJDEP) GIS layers for Known Contaminated Sites (KCSs), Groundwater Classification Exception Areas (CEAs) and Deed Notice for institutional and engineering controls for groundwater and soil above the NJDEP Groundwater Quality Standards (GWQS) for 2017, Non-Residential Direct Contact Soil Remediation Standards (NRDCSRS) for 2017, and Residential Direct Contact Soil Remediation Standards (RDCSRS) for 2017 locations were also added to the GIS map. Figures 1a through 1t, "Known or Potential Areas of Environmental Concern," depicts the sites identified in the EDR report, CEAs, KCS, and Deed Notices in the 300-foot radius area.

The EDR DataMap Environmental Atlas report and NJDEP identify a total of three hundred and eighty (380) sites within the 300-foot radius area. The number of sites identified in 2013 was significantly less than the number identified in 2017 due a smaller LOD. In addition, the EDR reports now search more environmental databases, leading to a larger number of sites being identified. Table 1, "Known or Potential Contaminated Sites Expected to be Impacted by the Proposed Alignment," identifies thirty-four (34) known or potential contaminated sites that may be impacted by the proposed alignment, station stops, "park-and-rides," and other facilities due to the proximity to the LOD. The full list of the 380 sites is included as Appendix 4-A, "Complete Table of Known or Potential Contaminated Sites Expected to be Impacted by the Proposed Alignment." The EDR report is included in Appendix 4-B, "EDR Report" (available upon request)

#### 2 PRINCIPAL CONCLUSIONS

Based on the findings of the EDR report and NJDEP databases, there are 380 AOCs within 300 feet of the LOD. Many of these sites are at the outer boundaries of the 300 foot radius and most likely would not be impacted by or during construction of the GCL project. However, thirty-four (34) sites were identified on or adjacent to the proposed LOD and may be impacted by construction efforts. These sites would require further investigation prior to construction in order to ensure contamination would not be encountered. An Open Public Records Act (OPRA) request may be submitted to NJDEP for the sites that may be impacted during construction efforts. The information gathered during OPRA file review would provide a better understanding of the sites and whether sampling or further investigation would be necessary prior to construction.

#### 5 FINDINGS

Based on the findings of the EDR report and NJDEP databases, there are 380 AOCs within 300 feet of the LOD. Many of these sites are at the outer boundaries of the 300-foot radius and most likely would not be impacted by or during construction of the GCL project. However, thirty-four (34) sites were identified on or adjacent to the proposed LOD and may be impacted by construction efforts. These sites were crossreferenced with the information provided from the environmental databases. Table 1, "Known or Potential Contaminated Sites Expected to be Impacted by the Proposed Alignment," lists the sites within the LOD and identifies the site address and rational for listing the AOC as having the potential to be impacted by construction. The thirty-four (34) sites listed in Table 1, "Known or Potential Contaminated Sites Expected to be Impacted by the Proposed Alignment," would require further investigation prior to construction in order to confirm contamination would not be encountered. An Open Public Records Act (OPRA) request may be submitted to NJDEP for the sites that may be impacted during construction efforts. The information gathered during OPRA file review would provide a better understanding of the sites and whether sampling or further investigation would be necessary prior to construction. Appendix 4- A, "Complete Table of Known or Potential Contaminated Sites Expected to be Impacted by the Proposed Alignment," includes all 380 sites identified in the database searches within the 300-foot radius of the LOD.

Appendix 4-A, "Complete Table of Known or Potential Contaminated Sites Expected to be Impacted by the Proposed Alignment," lists all of the sites identified during the analysis of the EDR and NJDEP databases, including those listed above. Figures 1a through 1t, "Known or Potential Areas of Environmental Concern," identifies sites within the LOD and sites within a 300 foot radius around the LOD. Within the 300 foot radius, there are thirteen (13) CEAS, thirty-two (32) KCSL sites, and four (4) Deed Notice sites. There are a total of three hundred and eighty (380) sites identified within the 300 foot radius area. The sites within the 300-foot radius not included in Table 1, "Known or Potential Contaminated Sites Expected to be Impacted by the Proposed Alignment," are sites included in the EDR report and NJDEP databases that are would have little to no impact to project activities such as historic cleaners, NJ historic HWS, NJ UST, NJ Spill, and NJ Release reports of small quantities.