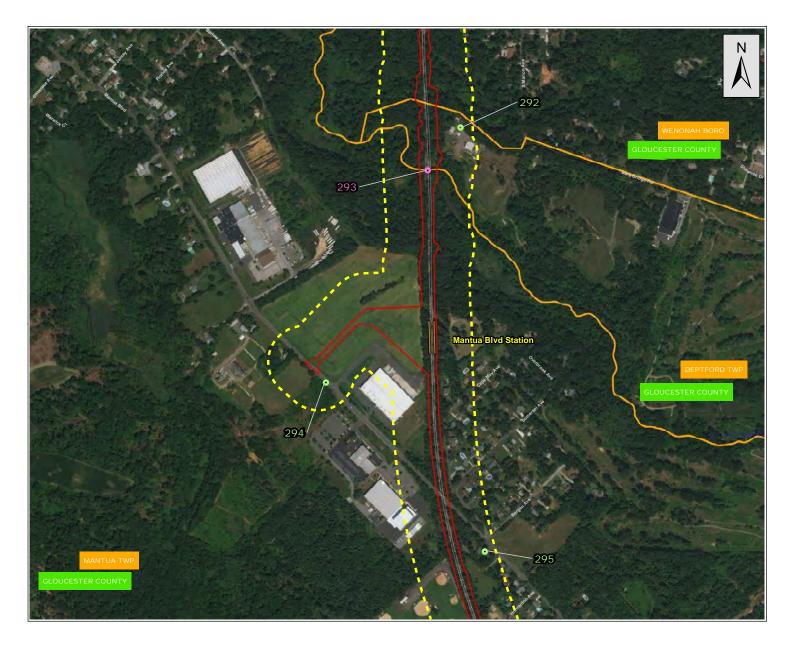

created around the LOD to ensure that any known or potential AOCs which could impact the proposed project were included in this report. The New Jersey Department of Environmental Protection (NJDEP) GIS layers for Known Contaminated Sites (KCSs), Groundwater Classification Exception Areas (CEAs) and Deed Notice for institutional and engineering controls for groundwater and soil above the NJDEP Groundwater Quality Standards (GWQS) for 2017, Non-Residential Direct Contact Soil Remediation Standards (NRDCSRS) for 2017, and Residential Direct Contact Soil Remediation Standards (RDCSRS) for 2017 locations were also added to the GIS map. Figures 1a through 1t, "Known or Potential Areas of Environmental Concern," depicts the sites identified in the EDR report, CEAs, KCS, and Deed Notices in the 300-foot radius area.

Appendix 4-A, "Complete Table of Known or Potential Contaminated Sites Expected to be Impacted by the Proposed Alignment," lists all of the sites identified during the analysis of the EDR and NJDEP databases, including those listed above. Figures 1a through 1t, "Known or Potential Areas of Environmental Concern," identifies sites within the LOD and sites within a 300 foot radius around the LOD. Within the 300 foot radius, there are thirteen (13) CEAS, thirty-two (32) KCSL sites, and four (4) Deed Notice sites. There are a total of three hundred and eighty (380) sites identified within the 300 foot radius area. The sites within the 300-foot radius not included in Table 1, "Known or Potential Contaminated Sites Expected to be Impacted by the Proposed Alignment," are sites included in the EDR report and NJDEP databases that are would have little to no impact to project activities such as historic cleaners, NJ historic HWS, NJ UST, NJ Spill, and NJ Release reports of small quantities.

Table 1: Known or Potential Contaminated Sites Expected to be Impacted by the Proposed Alignment (continued)

|         |                                                                            | Site Address/                                             |                                                                                                                                                                                                                                                                                                                                                                                                                      |
|---------|----------------------------------------------------------------------------|-----------------------------------------------------------|----------------------------------------------------------------------------------------------------------------------------------------------------------------------------------------------------------------------------------------------------------------------------------------------------------------------------------------------------------------------------------------------------------------------|
| Fig. ID | Facility                                                                   | Block and Lot                                             | Rational for AOC Listing                                                                                                                                                                                                                                                                                                                                                                                             |
| 243     | Woodbury Coal Gas/ PSE&G<br>Woodbury Gas Work Site                         | Maple and Laurel St,<br>Woodbury , NJ                     | This site is listed under the EDR databases NJ SHWS, NJ Eng Controls, NJ Brownfields, NJEMS, RCRA NonGen/ NLR, NJ RGA HWS, EDR MGP, FINDS and ECHO. This site is an active KCSL site with an assigned LSRP under program interest number G000008366. There is also an active Deed Notice onsite.                                                                                                                     |
| 248     | Deptford Twp Mun Blvd                                                      | 101 Cooper St<br>Woodbury, NJ                             | This site is listed in the EDR NJ UST and NJ Spills databases with facility id 032325. Soil contamination was encountered during UST removal.                                                                                                                                                                                                                                                                        |
| 280     | BPG Development Co                                                         | 523 Chestnut Ave<br>Woodbury Heights, NJ                  | This site is listed in the FINDS and NJEMS databases under the environmental id number 1010347171. It is the site of the potential maintenance yard for this proposed alignment.                                                                                                                                                                                                                                     |
| 284     | Wenonah Boro/ Wenonah Boro<br>DPW                                          | 2 W Maple S<br>Wenonah, NJ                                | This site is listed in the EDR NJEMS, FINDS, NJ Hist LUST and RCRA NonGen/NLR databases under EPA id 110030806509.                                                                                                                                                                                                                                                                                                   |
| 293     | Conrail Corp Trestle<br>Replacement                                        | UG Bridge 12.22, Deptford,<br>NJ                          | This site is listed in the EDR NJEMS and FINDS databases but it a potential impact to the site due to the proximity to the project as it is part of Conrail. It is listed under site id 395461.                                                                                                                                                                                                                      |
| 298     | Sewell Train Station                                                       | 780 Atlantic Ave<br>Mantua, NJ                            | This site is listed in the VCP database registry id number 110032549829. It would be the location of the Sewell Station proposed in the project alignment.                                                                                                                                                                                                                                                           |
| 341     | Roadway                                                                    | Rt 322 and Lehigh Ave,<br>Glassboro, NJ                   | This site is listed in NJ Release database with case id 99-03-26-1030-04 but it has a potential to impact the site due to the proximity to the project.                                                                                                                                                                                                                                                              |
| 343     | Wawa                                                                       | Rt 322 and Bowe Blvd<br>Glassboro, NJ                     | This site is listed in the EDR NJ Spill database for a diesel fuel spill with case number 96-4-20-0853-39. It is located within the limit of disturbance.                                                                                                                                                                                                                                                            |
| 349     | Roadway                                                                    | 301 Mullica Hill Rd<br>Glassboro, NJ                      | This site is listed in the EDR NJ Release database under case number 17-07-25-0911-37. It is located within the limit of disturbance.                                                                                                                                                                                                                                                                                |
| 350     | Glassboro State College/ Rowan<br>University                               | Rt 322/ Ellis St<br>Glassboro, NJ                         | This site is listed in the EDR NJ Release database multiple times for release of liquid fuel, "Pure Weed Killer" under case number 86-11-20-2035, and soil contamination found during removal of a UST. It is also listed in the EDR NJ Spill, NJ Hist Cleaners and FINDS databases.                                                                                                                                 |
| 365     | Owens-Illinois, Inc/ Anchor<br>Hocking Packaging Co/ New<br>Century Transp | 70 Sewell St/ Glassboro<br>Closure Plant<br>Glassboro, NJ | This site is listed under multiple EDR databases including NJ UST, RGA HWS, SHWS, NJ INST Control, Brownfields, ISRA, AIRS, NJ GW Contam Areas, RCRA NonGen/ NLR, NJ HIST LUST, NY MANIFEST, NJ Spills, NJ Release, NJEMS, FINDS and ECHO. It is an active KCSL site with an assigned LSRP under program interest number 013624. It also has an active CEA onsite for benzene and volatile organic compounds (VOCs). |