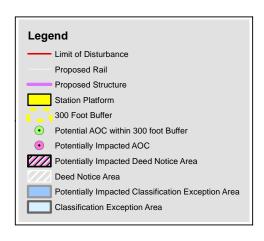

created around the LOD to ensure that any known or potential AOCs which could impact the proposed project were included in this report. The New Jersey Department of Environmental Protection (NJDEP) GIS layers for Known Contaminated Sites (KCSs), Groundwater Classification Exception Areas (CEAs) and Deed Notice for institutional and engineering controls for groundwater and soil above the NJDEP Groundwater Quality Standards (GWQS) for 2017, Non-Residential Direct Contact Soil Remediation Standards (NRDCSRS) for 2017, and Residential Direct Contact Soil Remediation Standards (RDCSRS) for 2017 locations were also added to the GIS map. Figures 1a through 1t, "Known or Potential Areas of Environmental Concern," depicts the sites identified in the EDR report, CEAs, KCS, and Deed Notices in the 300-foot radius area.

The EDR DataMap Environmental Atlas report and NJDEP identify a total of three hundred and eighty (380) sites within the 300-foot radius area. The number of sites identified in 2013 was significantly less than the number identified in 2017 due a smaller LOD. In addition, the EDR reports now search more environmental databases, leading to a larger number of sites being identified. Table 1, "Known or Potential Contaminated Sites Expected to be Impacted by the Proposed Alignment," identifies thirty-four (34) known or potential contaminated sites that may be impacted by the proposed alignment, station stops, "park-and-rides," and other facilities due to the proximity to the LOD. The full list of the 380 sites is included as Appendix 4-A, "Complete Table of Known or Potential Contaminated Sites Expected to be Impacted by the Proposed Alignment." The EDR report is included in Appendix 4-B, "EDR Report" (available upon request)

#### 5 FINDINGS

Based on the findings of the EDR report and NJDEP databases, there are 380 AOCs within 300 feet of the LOD. Many of these sites are at the outer boundaries of the 300-foot radius and most likely would not be impacted by or during construction of the GCL project. However, thirty-four (34) sites were identified on or adjacent to the proposed LOD and may be impacted by construction efforts. These sites were crossreferenced with the information provided from the environmental databases. Table 1, "Known or Potential Contaminated Sites Expected to be Impacted by the Proposed Alignment," lists the sites within the LOD and identifies the site address and rational for listing the AOC as having the potential to be impacted by construction. The thirty-four (34) sites listed in Table 1, "Known or Potential Contaminated Sites Expected to be Impacted by the Proposed Alignment," would require further investigation prior to construction in order to confirm contamination would not be encountered. An Open Public Records Act (OPRA) request may be submitted to NJDEP for the sites that may be impacted during construction efforts. The information gathered during OPRA file review would provide a better understanding of the sites and whether sampling or further investigation would be necessary prior to construction. Appendix 4- A, "Complete Table of Known or Potential Contaminated Sites Expected to be Impacted by the Proposed Alignment," includes all 380 sites identified in the database searches within the 300-foot radius of the LOD.

Appendix 4-A, "Complete Table of Known or Potential Contaminated Sites Expected to be Impacted by the Proposed Alignment," lists all of the sites identified during the analysis of the EDR and NJDEP databases, including those listed above. Figures 1a through 1t, "Known or Potential Areas of Environmental Concern," identifies sites within the LOD and sites within a 300 foot radius around the LOD. Within the 300 foot radius, there are thirteen (13) CEAS, thirty-two (32) KCSL sites, and four (4) Deed Notice sites. There are a total of three hundred and eighty (380) sites identified within the 300 foot radius area. The sites within the 300-foot radius not included in Table 1, "Known or Potential Contaminated Sites Expected to be Impacted by the Proposed Alignment," are sites included in the EDR report and NJDEP databases that are would have little to no impact to project activities such as historic cleaners, NJ historic HWS, NJ UST, NJ Spill, and NJ Release reports of small quantities.

Table 1: Known or Potential Contaminated Sites Expected to be Impacted by the Proposed Alignment (continued)

|         |                                                                            | Site Address/                                             |                                                                                                                                                                                                                                                                                                                                                                                                                      |
|---------|----------------------------------------------------------------------------|-----------------------------------------------------------|----------------------------------------------------------------------------------------------------------------------------------------------------------------------------------------------------------------------------------------------------------------------------------------------------------------------------------------------------------------------------------------------------------------------|
| Fig. ID | Facility                                                                   | Block and Lot                                             | Rational for AOC Listing                                                                                                                                                                                                                                                                                                                                                                                             |
| 243     | Woodbury Coal Gas/ PSE&G<br>Woodbury Gas Work Site                         | Maple and Laurel St,<br>Woodbury , NJ                     | This site is listed under the EDR databases NJ SHWS, NJ Eng Controls, NJ Brownfields, NJEMS, RCRA NonGen/ NLR, NJ RGA HWS, EDR MGP, FINDS and ECHO. This site is an active KCSL site with an assigned LSRP under program interest number G000008366. There is also an active Deed Notice onsite.                                                                                                                     |
| 248     | Deptford Twp Mun Blvd                                                      | 101 Cooper St<br>Woodbury, NJ                             | This site is listed in the EDR NJ UST and NJ Spills databases with facility id 032325. Soil contamination was encountered during UST removal.                                                                                                                                                                                                                                                                        |
| 280     | BPG Development Co                                                         | 523 Chestnut Ave<br>Woodbury Heights, NJ                  | This site is listed in the FINDS and NJEMS databases under the environmental id number 1010347171. It is the site of the potential maintenance yard for this proposed alignment.                                                                                                                                                                                                                                     |
| 284     | Wenonah Boro/ Wenonah Boro<br>DPW                                          | 2 W Maple S<br>Wenonah, NJ                                | This site is listed in the EDR NJEMS, FINDS, NJ Hist LUST and RCRA NonGen/NLR databases under EPA id 110030806509.                                                                                                                                                                                                                                                                                                   |
| 293     | Conrail Corp Trestle<br>Replacement                                        | UG Bridge 12.22, Deptford,<br>NJ                          | This site is listed in the EDR NJEMS and FINDS databases but it a potential impact to the site due to the proximity to the project as it is part of Conrail. It is listed under site id 395461.                                                                                                                                                                                                                      |
| 298     | Sewell Train Station                                                       | 780 Atlantic Ave<br>Mantua, NJ                            | This site is listed in the VCP database registry id number 110032549829. It would be the location of the Sewell Station proposed in the project alignment.                                                                                                                                                                                                                                                           |
| 341     | Roadway                                                                    | Rt 322 and Lehigh Ave,<br>Glassboro, NJ                   | This site is listed in NJ Release database with case id 99-03-26-1030-04 but it has a potential to impact the site due to the proximity to the project.                                                                                                                                                                                                                                                              |
| 343     | Wawa                                                                       | Rt 322 and Bowe Blvd<br>Glassboro, NJ                     | This site is listed in the EDR NJ Spill database for a diesel fuel spill with case number 96-4-20-0853-39. It is located within the limit of disturbance.                                                                                                                                                                                                                                                            |
| 349     | Roadway                                                                    | 301 Mullica Hill Rd<br>Glassboro, NJ                      | This site is listed in the EDR NJ Release database under case number 17-07-25-0911-37. It is located within the limit of disturbance.                                                                                                                                                                                                                                                                                |
| 350     | Glassboro State College/ Rowan<br>University                               | Rt 322/ Ellis St<br>Glassboro, NJ                         | This site is listed in the EDR NJ Release database multiple times for release of liquid fuel, "Pure Weed Killer" under case number 86-11-20-2035, and soil contamination found during removal of a UST. It is also listed in the EDR NJ Spill, NJ Hist Cleaners and FINDS databases.                                                                                                                                 |
| 365     | Owens-Illinois, Inc/ Anchor<br>Hocking Packaging Co/ New<br>Century Transp | 70 Sewell St/ Glassboro<br>Closure Plant<br>Glassboro, NJ | This site is listed under multiple EDR databases including NJ UST, RGA HWS, SHWS, NJ INST Control, Brownfields, ISRA, AIRS, NJ GW Contam Areas, RCRA NonGen/ NLR, NJ HIST LUST, NY MANIFEST, NJ Spills, NJ Release, NJEMS, FINDS and ECHO. It is an active KCSL site with an assigned LSRP under program interest number 013624. It also has an active CEA onsite for benzene and volatile organic compounds (VOCs). |