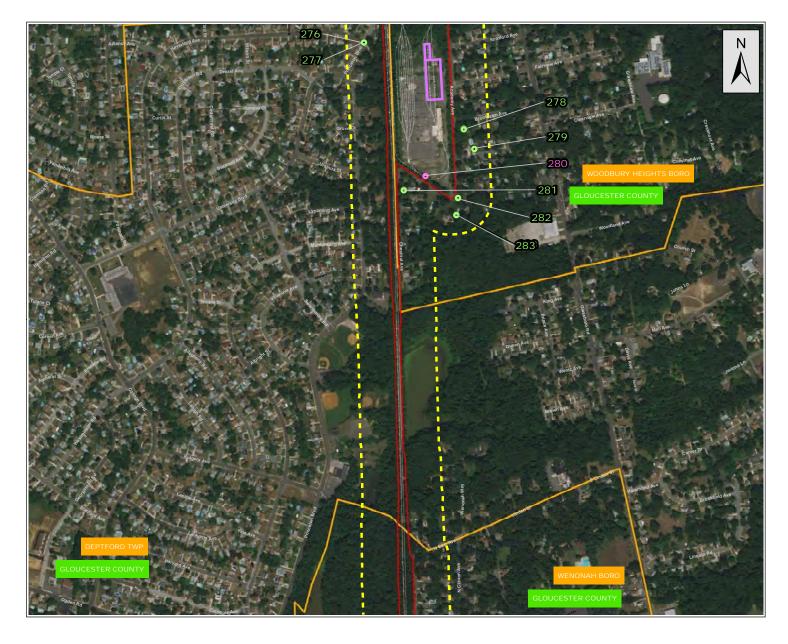

created around the LOD to ensure that any known or potential AOCs which could impact the proposed project were included in this report. The New Jersey Department of Environmental Protection (NJDEP) GIS layers for Known Contaminated Sites (KCSs), Groundwater Classification Exception Areas (CEAs) and Deed Notice for institutional and engineering controls for groundwater and soil above the NJDEP Groundwater Quality Standards (GWQS) for 2017, Non-Residential Direct Contact Soil Remediation Standards (NRDCSRS) for 2017, and Residential Direct Contact Soil Remediation Standards (RDCSRS) for 2017 locations were also added to the GIS map. Figures 1a through 1t, "Known or Potential Areas of Environmental Concern," depicts the sites identified in the EDR report, CEAs, KCS, and Deed Notices in the 300-foot radius area.

Table 1: Known or Potential Contaminated Sites Expected to be Impacted by the Proposed Alignment

| Fig. ID          | Facility                                                                                | Site Address/<br>Block and Lot      | Rational for AOC Listing                                                                                                                                                                                                                                                                                     |
|------------------|-----------------------------------------------------------------------------------------|-------------------------------------|--------------------------------------------------------------------------------------------------------------------------------------------------------------------------------------------------------------------------------------------------------------------------------------------------------------|
| 7, 11,<br>21, 28 | NJ TRANSIT River LINE                                                                   | Various Locations<br>Camden, NJ     | There is a Deed Notice in effect at this site. The project is closed under the Linear Construction Guidance for the historic fill administrative Deed Notice without Remedial Action Permit for soil. NJDEP issued an NFA for NJ TRANSIT River LINE (Formerly Southern New Jersey Light Rail Transit System) |
| 18               | Rutgers- Camden Nursing and Science Bldg.                                               | 530 Federal St<br>Camden City, NJ   | This is site is listed in the EDR NPDES and NJEMS databases. It is also an active KCSL with an assigned LSRP for soil contamination. The Program Interest number is 723622.                                                                                                                                  |
| 27               | Honeyford & Smith Engineering Inc./ JE Brenneman & Co/ WHCB Real Estate LTD Partnership | 800 Hudson Sq.,<br>Camden, NJ       | This site is listed in the EDR NJ Spill, NJEMS, NJ SHWS, NJ LUST, NJ UST, NJ Inst Control, NJ Brownfields, NJ GW Contaminated area and RCRA NonGen/NLR databases. The Program Interest number is 005146. The site id for NJ SHWS is 43279.                                                                   |
| 36               | Collins Harold M                                                                        | 591 Mickle Ave<br>Camden, NJ        | This site is listed in the EDR Historical Auto Stations database under environmental id 1009121082.                                                                                                                                                                                                          |
| 52               | Wintheim Murray                                                                         | 549 Haddon Ave<br>Camden, NJ        | This site is listed in the EDR Historical Auto Stations database environmental id number 1009118691.                                                                                                                                                                                                         |
| 67               | Vacant Lots                                                                             | 825-827-829 Chestnut<br>Camden, NJ  | This site is listed in the EDR NJ Release database with case id 97-8-6-1744-44.  Illegal dumping was reported onsite and an oil like substance observed.                                                                                                                                                     |
| 85               | Clement Coverall Company<br>Former/ Van Hook Street Site                                | 619 Carl Miller Blvd<br>Camden, NJ  | This site is listed under multiple databases and is an active KCSL site with an assigned LSRP currently under remedial investigation, listed under program interest number 003460. The other databases include SHWS, NJ LUST, NJ Brownfields, RCRA-TSDF and NJ Release.                                      |
| 100              | Woodland Ave Drums                                                                      | S 6th St Woodland Ave<br>Camden, NJ | This site is an active KCSL site for soil contamination under program interest number 191111. The assignment of an LSRP is currently pending.                                                                                                                                                                |
| 105              | Simkins David                                                                           | 619 Morgan Blvd<br>Camden, NJ       | This site is listed in the EDR Historic Auto Station database, site id number 1009118710.                                                                                                                                                                                                                    |
| 106              | 7th and Morgan Auto Repair<br>Shop                                                      | 693 Morgan St<br>Camden, NJ         | This site is listed in the EDR Historic Auto Station database, site id number 125178.                                                                                                                                                                                                                        |
| 107              | Camden Energy Res                                                                       | 600 Morgan Blvd<br>Camden, NJ       | This site is listed under multiple databases and is an active KCSL site, program with an LSRP under program interest number 622147. It is under the remedial action regulatory timeframe. The other databases include NJ Release, NJ Spills and Hist LUST.                                                   |

Table 1: Known or Potential Contaminated Sites Expected to be Impacted by the Proposed Alignment (continued)

| Fig. ID | Facility                                          | Site Address/<br>Block and Lot                       | Rational for AOC Listing                                                                                                                                                                                                                                                                                                              |
|---------|---------------------------------------------------|------------------------------------------------------|---------------------------------------------------------------------------------------------------------------------------------------------------------------------------------------------------------------------------------------------------------------------------------------------------------------------------------------|
| 109     | Indco Inc.                                        | 511 Essex St<br>Gloucester City, NJ                  | This site is listed under multiple databases and is an active KCSL site with an LSRP for groundwater contamination under the program interest number 023652. The EDR databases include FTTS, RCRA-LQG, NJEMS, ECHO, FINDS, NJ LUST, NJ Manifest and NJ Release.                                                                       |
| 124     | Roadway                                           | 800 Cumberland St<br>Gloucester City, NJ             | This site is listed in the NJ release and NJ SPILL databases with case id 17490. It is described as being a release of antifreeze from a car.                                                                                                                                                                                         |
| 130     | S F Pedrick Const Co Inc                          | 800 Market St<br>Gloucester City, NJ                 | This site is listed under multiple databases including NJ UST, SHWS, Historic LUST and NJ Release from improper removal of a UST causing soil contamination with case id 95-02-14-1015.                                                                                                                                               |
| 171     | First Presbyterian Church                         | 305 Broadway<br>Pitman, NJ                           | This site is listed in the EDR NJEMS database for groundwater contamination and is enrolled in the NJDEP Site Remediation Program under program interest number 032589. There is not an LSRP assigned to the case at this time.                                                                                                       |
| 173     | CAMCO Paving                                      | 324 Broadway<br>Westville, NJ                        | This site is listed in the EDR NJ Release database for release of solid waste and in NJ Spills for release of 20 to 30 gallons of oil with case number 90-03-21-1156.                                                                                                                                                                 |
| 184     | Sunoco Gas Station                                | Rt 46 and Roosevelt<br>Westville, NJ                 | This site is listed under EDR databases NJ Spills listed under environmental id number S102200910.                                                                                                                                                                                                                                    |
| 185     | Wheelabrator                                      | 600 US 130<br>West Deptford, NJ                      | This site is listed under EDR databases NJ Spills and NJ Release under environmental id number S102227094.                                                                                                                                                                                                                            |
| 199     | Coastal Eagle Point Oil Co/<br>Texaco Eagle Point | Route 130 and Interstate<br>295 West Deptford, NJ    | This site is listed under EDR databases NJ SWF/LF, NJ HIST LUST, NJ SWF/LF, NJPDES, FINDS, ECHO, NJ Release, NJ Spills with environmental id number U002155799 and has an active CEA onsite.                                                                                                                                          |
| 206     | Woodbury Fuel & Supply Co                         | 1090, 1096 and 1108<br>Broadway<br>West Deptford, NJ | This site is listed in the NJ VCP, NJ UST, NJ Release, NJ GW Cont Areas, FINDS, NJ SHWS, NJ Inst Controls, NJ Brownfields, NJEMS databases. There is an active CEA onsite. It is also an active KCSL site with an assigned LSRP for groundwater contamination. It is associated with site remediation program interest number 002116. |
| 208     | Cornell and Company                               | 1150 Broadway<br>Westville, NJ                       | This site is an active KCSL site with an assigned LSRP for groundwater contamination and a CEA onsite associated with site remediation program interest number 010021.                                                                                                                                                                |
| 218     | Grove Realty Urban Renewal                        | Grove Ave<br>West Deptford, NJ                       | This site is listed under EDR databases NJEMS, FINDS, with registry id number 110030786754, and NJ Spills with soil contamination noted.                                                                                                                                                                                              |