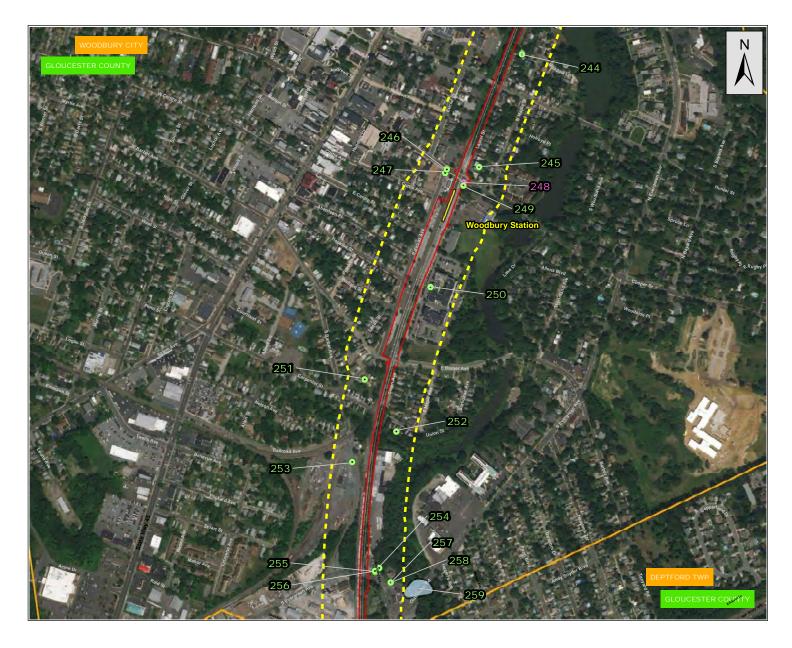

created around the LOD to ensure that any known or potential AOCs which could impact the proposed project were included in this report. The New Jersey Department of Environmental Protection (NJDEP) GIS layers for Known Contaminated Sites (KCSs), Groundwater Classification Exception Areas (CEAs) and Deed Notice for institutional and engineering controls for groundwater and soil above the NJDEP Groundwater Quality Standards (GWQS) for 2017, Non-Residential Direct Contact Soil Remediation Standards (NRDCSRS) for 2017, and Residential Direct Contact Soil Remediation Standards (RDCSRS) for 2017 locations were also added to the GIS map. Figures 1a through 1t, "Known or Potential Areas of Environmental Concern," depicts the sites identified in the EDR report, CEAs, KCS, and Deed Notices in the 300-foot radius area.

The EDR DataMap Environmental Atlas report and NJDEP identify a total of three hundred and eighty (380) sites within the 300-foot radius area. The number of sites identified in 2013 was significantly less than the number identified in 2017 due a smaller LOD. In addition, the EDR reports now search more environmental databases, leading to a larger number of sites being identified. Table 1, "Known or Potential Contaminated Sites Expected to be Impacted by the Proposed Alignment," identifies thirty-four (34) known or potential contaminated sites that may be impacted by the proposed alignment, station stops, "park-and-rides," and other facilities due to the proximity to the LOD. The full list of the 380 sites is included as Appendix 4-A, "Complete Table of Known or Potential Contaminated Sites Expected to be Impacted by the Proposed Alignment." The EDR report is included in Appendix 4-B, "EDR Report" (available upon request)

#### 5 FINDINGS

Based on the findings of the EDR report and NJDEP databases, there are 380 AOCs within 300 feet of the LOD. Many of these sites are at the outer boundaries of the 300-foot radius and most likely would not be impacted by or during construction of the GCL project. However, thirty-four (34) sites were identified on or adjacent to the proposed LOD and may be impacted by construction efforts. These sites were crossreferenced with the information provided from the environmental databases. Table 1, "Known or Potential Contaminated Sites Expected to be Impacted by the Proposed Alignment," lists the sites within the LOD and identifies the site address and rational for listing the AOC as having the potential to be impacted by construction. The thirty-four (34) sites listed in Table 1, "Known or Potential Contaminated Sites Expected to be Impacted by the Proposed Alignment," would require further investigation prior to construction in order to confirm contamination would not be encountered. An Open Public Records Act (OPRA) request may be submitted to NJDEP for the sites that may be impacted during construction efforts. The information gathered during OPRA file review would provide a better understanding of the sites and whether sampling or further investigation would be necessary prior to construction. Appendix 4- A, "Complete Table of Known or Potential Contaminated Sites Expected to be Impacted by the Proposed Alignment," includes all 380 sites identified in the database searches within the 300-foot radius of the LOD.

Appendix 4-A, "Complete Table of Known or Potential Contaminated Sites Expected to be Impacted by the Proposed Alignment," lists all of the sites identified during the analysis of the EDR and NJDEP databases, including those listed above. Figures 1a through 1t, "Known or Potential Areas of Environmental Concern," identifies sites within the LOD and sites within a 300 foot radius around the LOD. Within the 300 foot radius, there are thirteen (13) CEAS, thirty-two (32) KCSL sites, and four (4) Deed Notice sites. There are a total of three hundred and eighty (380) sites identified within the 300 foot radius area. The sites within the 300-foot radius not included in Table 1, "Known or Potential Contaminated Sites Expected to be Impacted by the Proposed Alignment," are sites included in the EDR report and NJDEP databases that are would have little to no impact to project activities such as historic cleaners, NJ historic HWS, NJ UST, NJ Spill, and NJ Release reports of small quantities.