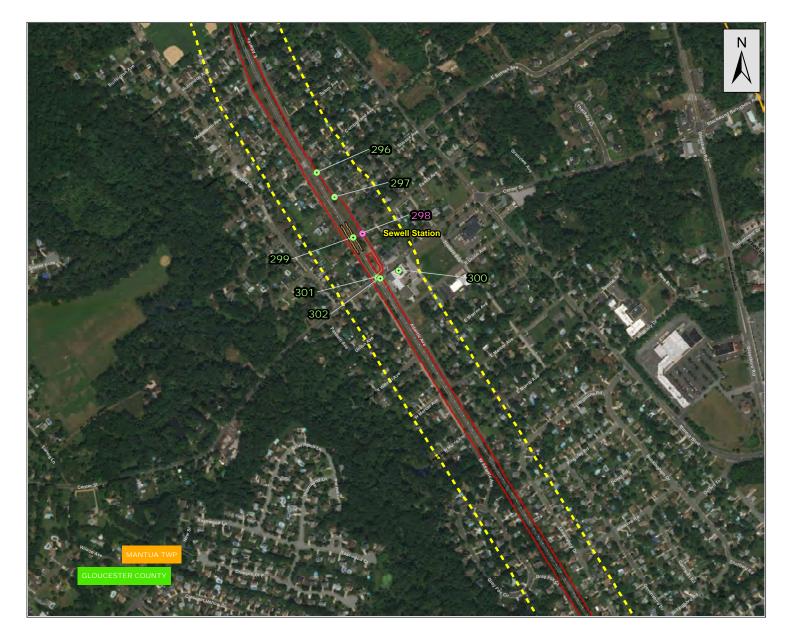

created around the LOD to ensure that any known or potential AOCs which could impact the proposed project were included in this report. The New Jersey Department of Environmental Protection (NJDEP) GIS layers for Known Contaminated Sites (KCSs), Groundwater Classification Exception Areas (CEAs) and Deed Notice for institutional and engineering controls for groundwater and soil above the NJDEP Groundwater Quality Standards (GWQS) for 2017, Non-Residential Direct Contact Soil Remediation Standards (NRDCSRS) for 2017, and Residential Direct Contact Soil Remediation Standards (RDCSRS) for 2017 locations were also added to the GIS map. Figures 1a through 1t, "Known or Potential Areas of Environmental Concern," depicts the sites identified in the EDR report, CEAs, KCS, and Deed Notices in the 300-foot radius area.

The EDR DataMap Environmental Atlas report and NJDEP identify a total of three hundred and eighty (380) sites within the 300-foot radius area. The number of sites identified in 2013 was significantly less than the number identified in 2017 due a smaller LOD. In addition, the EDR reports now search more environmental databases, leading to a larger number of sites being identified. Table 1, "Known or Potential Contaminated Sites Expected to be Impacted by the Proposed Alignment," identifies thirty-four (34) known or potential contaminated sites that may be impacted by the proposed alignment, station stops, "park-and-rides," and other facilities due to the proximity to the LOD. The full list of the 380 sites is included as Appendix 4-A, "Complete Table of Known or Potential Contaminated Sites Expected to be Impacted by the Proposed Alignment." The EDR report is included in Appendix 4-B, "EDR Report" (available upon request)

#### 5 FINDINGS

Based on the findings of the EDR report and NJDEP databases, there are 380 AOCs within 300 feet of the LOD. Many of these sites are at the outer boundaries of the 300-foot radius and most likely would not be impacted by or during construction of the GCL project. However, thirty-four (34) sites were identified on or adjacent to the proposed LOD and may be impacted by construction efforts. These sites were crossreferenced with the information provided from the environmental databases. Table 1, "Known or Potential Contaminated Sites Expected to be Impacted by the Proposed Alignment," lists the sites within the LOD and identifies the site address and rational for listing the AOC as having the potential to be impacted by construction. The thirty-four (34) sites listed in Table 1, "Known or Potential Contaminated Sites Expected to be Impacted by the Proposed Alignment," would require further investigation prior to construction in order to confirm contamination would not be encountered. An Open Public Records Act (OPRA) request may be submitted to NJDEP for the sites that may be impacted during construction efforts. The information gathered during OPRA file review would provide a better understanding of the sites and whether sampling or further investigation would be necessary prior to construction. Appendix 4- A, "Complete Table of Known or Potential Contaminated Sites Expected to be Impacted by the Proposed Alignment," includes all 380 sites identified in the database searches within the 300-foot radius of the LOD.

Appendix 4-A, "Complete Table of Known or Potential Contaminated Sites Expected to be Impacted by the Proposed Alignment," lists all of the sites identified during the analysis of the EDR and NJDEP databases, including those listed above. Figures 1a through 1t, "Known or Potential Areas of Environmental Concern," identifies sites within the LOD and sites within a 300 foot radius around the LOD. Within the 300 foot radius, there are thirteen (13) CEAS, thirty-two (32) KCSL sites, and four (4) Deed Notice sites. There are a total of three hundred and eighty (380) sites identified within the 300 foot radius area. The sites within the 300-foot radius not included in Table 1, "Known or Potential Contaminated Sites Expected to be Impacted by the Proposed Alignment," are sites included in the EDR report and NJDEP databases that are would have little to no impact to project activities such as historic cleaners, NJ historic HWS, NJ UST, NJ Spill, and NJ Release reports of small quantities.

Table 1: Known or Potential Contaminated Sites Expected to be Impacted by the Proposed Alignment (continued)

|         |                                                                            | Site Address/                                             |                                                                                                                                                                                                                                                                                                                                                                                                                      |
|---------|----------------------------------------------------------------------------|-----------------------------------------------------------|----------------------------------------------------------------------------------------------------------------------------------------------------------------------------------------------------------------------------------------------------------------------------------------------------------------------------------------------------------------------------------------------------------------------|
| Fig. ID | Facility                                                                   | Block and Lot                                             | Rational for AOC Listing                                                                                                                                                                                                                                                                                                                                                                                             |
| 243     | Woodbury Coal Gas/ PSE&G<br>Woodbury Gas Work Site                         | Maple and Laurel St,<br>Woodbury , NJ                     | This site is listed under the EDR databases NJ SHWS, NJ Eng Controls, NJ Brownfields, NJEMS, RCRA NonGen/ NLR, NJ RGA HWS, EDR MGP, FINDS and ECHO. This site is an active KCSL site with an assigned LSRP under program interest number G000008366. There is also an active Deed Notice onsite.                                                                                                                     |
| 248     | Deptford Twp Mun Blvd                                                      | 101 Cooper St<br>Woodbury, NJ                             | This site is listed in the EDR NJ UST and NJ Spills databases with facility id 032325. Soil contamination was encountered during UST removal.                                                                                                                                                                                                                                                                        |
| 280     | BPG Development Co                                                         | 523 Chestnut Ave<br>Woodbury Heights, NJ                  | This site is listed in the FINDS and NJEMS databases under the environmental id number 1010347171. It is the site of the potential maintenance yard for this proposed alignment.                                                                                                                                                                                                                                     |
| 284     | Wenonah Boro/ Wenonah Boro<br>DPW                                          | 2 W Maple S<br>Wenonah, NJ                                | This site is listed in the EDR NJEMS, FINDS, NJ Hist LUST and RCRA NonGen/NLR databases under EPA id 110030806509.                                                                                                                                                                                                                                                                                                   |
| 293     | Conrail Corp Trestle<br>Replacement                                        | UG Bridge 12.22, Deptford,<br>NJ                          | This site is listed in the EDR NJEMS and FINDS databases but it a potential impact to the site due to the proximity to the project as it is part of Conrail. It is listed under site id 395461.                                                                                                                                                                                                                      |
| 298     | Sewell Train Station                                                       | 780 Atlantic Ave<br>Mantua, NJ                            | This site is listed in the VCP database registry id number 110032549829. It would be the location of the Sewell Station proposed in the project alignment.                                                                                                                                                                                                                                                           |
| 341     | Roadway                                                                    | Rt 322 and Lehigh Ave,<br>Glassboro, NJ                   | This site is listed in NJ Release database with case id 99-03-26-1030-04 but it has a potential to impact the site due to the proximity to the project.                                                                                                                                                                                                                                                              |
| 343     | Wawa                                                                       | Rt 322 and Bowe Blvd<br>Glassboro, NJ                     | This site is listed in the EDR NJ Spill database for a diesel fuel spill with case number 96-4-20-0853-39. It is located within the limit of disturbance.                                                                                                                                                                                                                                                            |
| 349     | Roadway                                                                    | 301 Mullica Hill Rd<br>Glassboro, NJ                      | This site is listed in the EDR NJ Release database under case number 17-07-25-0911-37. It is located within the limit of disturbance.                                                                                                                                                                                                                                                                                |
| 350     | Glassboro State College/ Rowan<br>University                               | Rt 322/ Ellis St<br>Glassboro, NJ                         | This site is listed in the EDR NJ Release database multiple times for release of liquid fuel, "Pure Weed Killer" under case number 86-11-20-2035, and soil contamination found during removal of a UST. It is also listed in the EDR NJ Spill, NJ Hist Cleaners and FINDS databases.                                                                                                                                 |
| 365     | Owens-Illinois, Inc/ Anchor<br>Hocking Packaging Co/ New<br>Century Transp | 70 Sewell St/ Glassboro<br>Closure Plant<br>Glassboro, NJ | This site is listed under multiple EDR databases including NJ UST, RGA HWS, SHWS, NJ INST Control, Brownfields, ISRA, AIRS, NJ GW Contam Areas, RCRA NonGen/ NLR, NJ HIST LUST, NY MANIFEST, NJ Spills, NJ Release, NJEMS, FINDS and ECHO. It is an active KCSL site with an assigned LSRP under program interest number 013624. It also has an active CEA onsite for benzene and volatile organic compounds (VOCs). |