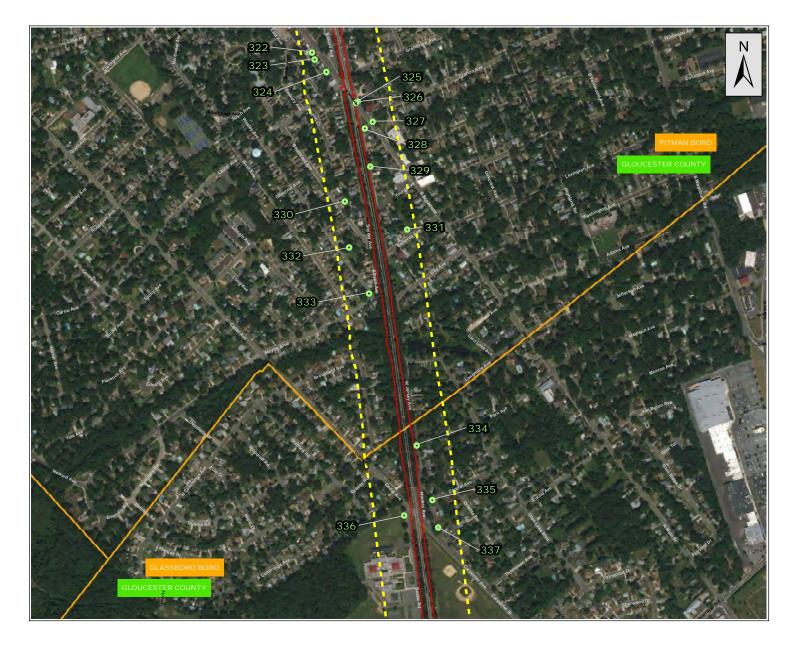

created around the LOD to ensure that any known or potential AOCs which could impact the proposed project were included in this report. The New Jersey Department of Environmental Protection (NJDEP) GIS layers for Known Contaminated Sites (KCSs), Groundwater Classification Exception Areas (CEAs) and Deed Notice for institutional and engineering controls for groundwater and soil above the NJDEP Groundwater Quality Standards (GWQS) for 2017, Non-Residential Direct Contact Soil Remediation Standards (NRDCSRS) for 2017, and Residential Direct Contact Soil Remediation Standards (RDCSRS) for 2017 locations were also added to the GIS map. Figures 1a through 1t, "Known or Potential Areas of Environmental Concern," depicts the sites identified in the EDR report, CEAs, KCS, and Deed Notices in the 300-foot radius area.

Appendix 4-A, "Complete Table of Known or Potential Contaminated Sites Expected to be Impacted by the Proposed Alignment," lists all of the sites identified during the analysis of the EDR and NJDEP databases, including those listed above. Figures 1a through 1t, "Known or Potential Areas of Environmental Concern," identifies sites within the LOD and sites within a 300 foot radius around the LOD. Within the 300 foot radius, there are thirteen (13) CEAS, thirty-two (32) KCSL sites, and four (4) Deed Notice sites. There are a total of three hundred and eighty (380) sites identified within the 300 foot radius area. The sites within the 300-foot radius not included in Table 1, "Known or Potential Contaminated Sites Expected to be Impacted by the Proposed Alignment," are sites included in the EDR report and NJDEP databases that are would have little to no impact to project activities such as historic cleaners, NJ historic HWS, NJ UST, NJ Spill, and NJ Release reports of small quantities.

Table 1: Known or Potential Contaminated Sites Expected to be Impacted by the Proposed Alignment (continued)

|         |                                                                            | Site Address/                                             |                                                                                                                                                                                                                                                                                                                                                                                                                      |
|---------|----------------------------------------------------------------------------|-----------------------------------------------------------|----------------------------------------------------------------------------------------------------------------------------------------------------------------------------------------------------------------------------------------------------------------------------------------------------------------------------------------------------------------------------------------------------------------------|
| Fig. ID | Facility                                                                   | Block and Lot                                             | Rational for AOC Listing                                                                                                                                                                                                                                                                                                                                                                                             |
| 243     | Woodbury Coal Gas/ PSE&G<br>Woodbury Gas Work Site                         | Maple and Laurel St,<br>Woodbury , NJ                     | This site is listed under the EDR databases NJ SHWS, NJ Eng Controls, NJ Brownfields, NJEMS, RCRA NonGen/ NLR, NJ RGA HWS, EDR MGP, FINDS and ECHO. This site is an active KCSL site with an assigned LSRP under program interest number G000008366. There is also an active Deed Notice onsite.                                                                                                                     |
| 248     | Deptford Twp Mun Blvd                                                      | 101 Cooper St<br>Woodbury, NJ                             | This site is listed in the EDR NJ UST and NJ Spills databases with facility id 032325. Soil contamination was encountered during UST removal.                                                                                                                                                                                                                                                                        |
| 280     | BPG Development Co                                                         | 523 Chestnut Ave<br>Woodbury Heights, NJ                  | This site is listed in the FINDS and NJEMS databases under the environmental id number 1010347171. It is the site of the potential maintenance yard for this proposed alignment.                                                                                                                                                                                                                                     |
| 284     | Wenonah Boro/ Wenonah Boro<br>DPW                                          | 2 W Maple S<br>Wenonah, NJ                                | This site is listed in the EDR NJEMS, FINDS, NJ Hist LUST and RCRA NonGen/NLR databases under EPA id 110030806509.                                                                                                                                                                                                                                                                                                   |
| 293     | Conrail Corp Trestle<br>Replacement                                        | UG Bridge 12.22, Deptford,<br>NJ                          | This site is listed in the EDR NJEMS and FINDS databases but it a potential impact to the site due to the proximity to the project as it is part of Conrail. It is listed under site id 395461.                                                                                                                                                                                                                      |
| 298     | Sewell Train Station                                                       | 780 Atlantic Ave<br>Mantua, NJ                            | This site is listed in the VCP database registry id number 110032549829. It would be the location of the Sewell Station proposed in the project alignment.                                                                                                                                                                                                                                                           |
| 341     | Roadway                                                                    | Rt 322 and Lehigh Ave,<br>Glassboro, NJ                   | This site is listed in NJ Release database with case id 99-03-26-1030-04 but it has a potential to impact the site due to the proximity to the project.                                                                                                                                                                                                                                                              |
| 343     | Wawa                                                                       | Rt 322 and Bowe Blvd<br>Glassboro, NJ                     | This site is listed in the EDR NJ Spill database for a diesel fuel spill with case number 96-4-20-0853-39. It is located within the limit of disturbance.                                                                                                                                                                                                                                                            |
| 349     | Roadway                                                                    | 301 Mullica Hill Rd<br>Glassboro, NJ                      | This site is listed in the EDR NJ Release database under case number 17-07-25-0911-37. It is located within the limit of disturbance.                                                                                                                                                                                                                                                                                |
| 350     | Glassboro State College/ Rowan<br>University                               | Rt 322/ Ellis St<br>Glassboro, NJ                         | This site is listed in the EDR NJ Release database multiple times for release of liquid fuel, "Pure Weed Killer" under case number 86-11-20-2035, and soil contamination found during removal of a UST. It is also listed in the EDR NJ Spill, NJ Hist Cleaners and FINDS databases.                                                                                                                                 |
| 365     | Owens-Illinois, Inc/ Anchor<br>Hocking Packaging Co/ New<br>Century Transp | 70 Sewell St/ Glassboro<br>Closure Plant<br>Glassboro, NJ | This site is listed under multiple EDR databases including NJ UST, RGA HWS, SHWS, NJ INST Control, Brownfields, ISRA, AIRS, NJ GW Contam Areas, RCRA NonGen/ NLR, NJ HIST LUST, NY MANIFEST, NJ Spills, NJ Release, NJEMS, FINDS and ECHO. It is an active KCSL site with an assigned LSRP under program interest number 013624. It also has an active CEA onsite for benzene and volatile organic compounds (VOCs). |