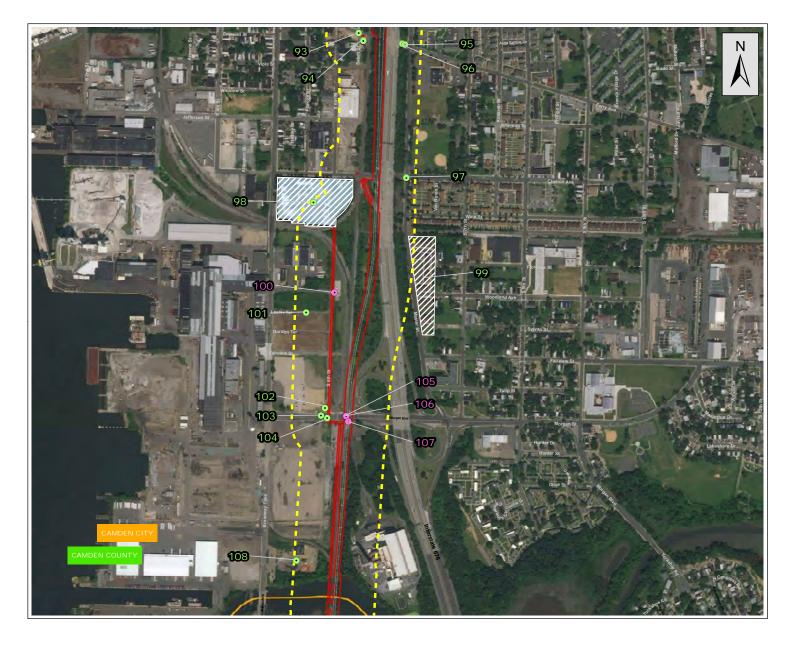

created around the LOD to ensure that any known or potential AOCs which could impact the proposed project were included in this report. The New Jersey Department of Environmental Protection (NJDEP) GIS layers for Known Contaminated Sites (KCSs), Groundwater Classification Exception Areas (CEAs) and Deed Notice for institutional and engineering controls for groundwater and soil above the NJDEP Groundwater Quality Standards (GWQS) for 2017, Non-Residential Direct Contact Soil Remediation Standards (NRDCSRS) for 2017, and Residential Direct Contact Soil Remediation Standards (RDCSRS) for 2017 locations were also added to the GIS map. Figures 1a through 1t, "Known or Potential Areas of Environmental Concern," depicts the sites identified in the EDR report, CEAs, KCS, and Deed Notices in the 300-foot radius area.

The EDR DataMap Environmental Atlas report and NJDEP identify a total of three hundred and eighty (380) sites within the 300-foot radius area. The number of sites identified in 2013 was significantly less than the number identified in 2017 due a smaller LOD. In addition, the EDR reports now search more environmental databases, leading to a larger number of sites being identified. Table 1, "Known or Potential Contaminated Sites Expected to be Impacted by the Proposed Alignment," identifies thirty-four (34) known or potential contaminated sites that may be impacted by the proposed alignment, station stops, "park-and-rides," and other facilities due to the proximity to the LOD. The full list of the 380 sites is included as Appendix 4-A, "Complete Table of Known or Potential Contaminated Sites Expected to be Impacted by the Proposed Alignment." The EDR report is included in Appendix 4-B, "EDR Report" (available upon request)

#### 5 FINDINGS

Based on the findings of the EDR report and NJDEP databases, there are 380 AOCs within 300 feet of the LOD. Many of these sites are at the outer boundaries of the 300-foot radius and most likely would not be impacted by or during construction of the GCL project. However, thirty-four (34) sites were identified on or adjacent to the proposed LOD and may be impacted by construction efforts. These sites were crossreferenced with the information provided from the environmental databases. Table 1, "Known or Potential Contaminated Sites Expected to be Impacted by the Proposed Alignment," lists the sites within the LOD and identifies the site address and rational for listing the AOC as having the potential to be impacted by construction. The thirty-four (34) sites listed in Table 1, "Known or Potential Contaminated Sites Expected to be Impacted by the Proposed Alignment," would require further investigation prior to construction in order to confirm contamination would not be encountered. An Open Public Records Act (OPRA) request may be submitted to NJDEP for the sites that may be impacted during construction efforts. The information gathered during OPRA file review would provide a better understanding of the sites and whether sampling or further investigation would be necessary prior to construction. Appendix 4- A, "Complete Table of Known or Potential Contaminated Sites Expected to be Impacted by the Proposed Alignment," includes all 380 sites identified in the database searches within the 300-foot radius of the LOD.

Appendix 4-A, "Complete Table of Known or Potential Contaminated Sites Expected to be Impacted by the Proposed Alignment," lists all of the sites identified during the analysis of the EDR and NJDEP databases, including those listed above. Figures 1a through 1t, "Known or Potential Areas of Environmental Concern," identifies sites within the LOD and sites within a 300 foot radius around the LOD. Within the 300 foot radius, there are thirteen (13) CEAS, thirty-two (32) KCSL sites, and four (4) Deed Notice sites. There are a total of three hundred and eighty (380) sites identified within the 300 foot radius area. The sites within the 300-foot radius not included in Table 1, "Known or Potential Contaminated Sites Expected to be Impacted by the Proposed Alignment," are sites included in the EDR report and NJDEP databases that are would have little to no impact to project activities such as historic cleaners, NJ historic HWS, NJ UST, NJ Spill, and NJ Release reports of small quantities.

Table 1: Known or Potential Contaminated Sites Expected to be Impacted by the Proposed Alignment

| Fig. ID          | Facility                                                                                | Site Address/<br>Block and Lot      | Rational for AOC Listing                                                                                                                                                                                                                                                                                     |
|------------------|-----------------------------------------------------------------------------------------|-------------------------------------|--------------------------------------------------------------------------------------------------------------------------------------------------------------------------------------------------------------------------------------------------------------------------------------------------------------|
| 7, 11,<br>21, 28 | NJ TRANSIT River LINE                                                                   | Various Locations<br>Camden, NJ     | There is a Deed Notice in effect at this site. The project is closed under the Linear Construction Guidance for the historic fill administrative Deed Notice without Remedial Action Permit for soil. NJDEP issued an NFA for NJ TRANSIT River LINE (Formerly Southern New Jersey Light Rail Transit System) |
| 18               | Rutgers- Camden Nursing and Science Bldg.                                               | 530 Federal St<br>Camden City, NJ   | This is site is listed in the EDR NPDES and NJEMS databases. It is also an active KCSL with an assigned LSRP for soil contamination. The Program Interest number is 723622.                                                                                                                                  |
| 27               | Honeyford & Smith Engineering Inc./ JE Brenneman & Co/ WHCB Real Estate LTD Partnership | 800 Hudson Sq.,<br>Camden, NJ       | This site is listed in the EDR NJ Spill, NJEMS, NJ SHWS, NJ LUST, NJ UST, NJ Inst Control, NJ Brownfields, NJ GW Contaminated area and RCRA NonGen/NLR databases. The Program Interest number is 005146. The site id for NJ SHWS is 43279.                                                                   |
| 36               | Collins Harold M                                                                        | 591 Mickle Ave<br>Camden, NJ        | This site is listed in the EDR Historical Auto Stations database under environmental id 1009121082.                                                                                                                                                                                                          |
| 52               | Wintheim Murray                                                                         | 549 Haddon Ave<br>Camden, NJ        | This site is listed in the EDR Historical Auto Stations database environmental id number 1009118691.                                                                                                                                                                                                         |
| 67               | Vacant Lots                                                                             | 825-827-829 Chestnut<br>Camden, NJ  | This site is listed in the EDR NJ Release database with case id 97-8-6-1744-44.  Illegal dumping was reported onsite and an oil like substance observed.                                                                                                                                                     |
| 85               | Clement Coverall Company<br>Former/ Van Hook Street Site                                | 619 Carl Miller Blvd<br>Camden, NJ  | This site is listed under multiple databases and is an active KCSL site with an assigned LSRP currently under remedial investigation, listed under program interest number 003460. The other databases include SHWS, NJ LUST, NJ Brownfields, RCRA-TSDF and NJ Release.                                      |
| 100              | Woodland Ave Drums                                                                      | S 6th St Woodland Ave<br>Camden, NJ | This site is an active KCSL site for soil contamination under program interest number 191111. The assignment of an LSRP is currently pending.                                                                                                                                                                |
| 105              | Simkins David                                                                           | 619 Morgan Blvd<br>Camden, NJ       | This site is listed in the EDR Historic Auto Station database, site id number 1009118710.                                                                                                                                                                                                                    |
| 106              | 7th and Morgan Auto Repair<br>Shop                                                      | 693 Morgan St<br>Camden, NJ         | This site is listed in the EDR Historic Auto Station database, site id number 125178.                                                                                                                                                                                                                        |
| 107              | Camden Energy Res                                                                       | 600 Morgan Blvd<br>Camden, NJ       | This site is listed under multiple databases and is an active KCSL site, program with an LSRP under program interest number 622147. It is under the remedial action regulatory timeframe. The other databases include NJ Release, NJ Spills and Hist LUST.                                                   |