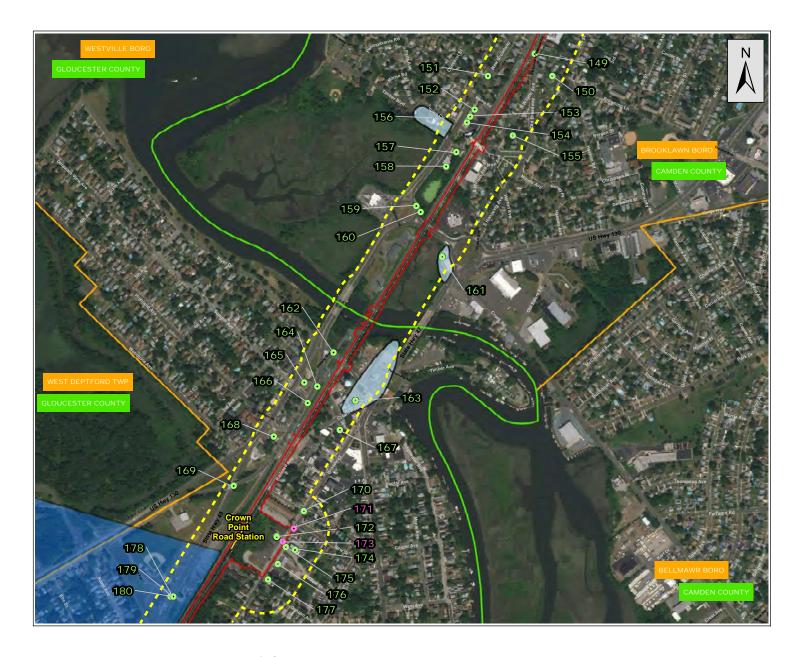

created around the LOD to ensure that any known or potential AOCs which could impact the proposed project were included in this report. The New Jersey Department of Environmental Protection (NJDEP) GIS layers for Known Contaminated Sites (KCSs), Groundwater Classification Exception Areas (CEAs) and Deed Notice for institutional and engineering controls for groundwater and soil above the NJDEP Groundwater Quality Standards (GWQS) for 2017, Non-Residential Direct Contact Soil Remediation Standards (NRDCSRS) for 2017, and Residential Direct Contact Soil Remediation Standards (RDCSRS) for 2017 locations were also added to the GIS map. Figures 1a through 1t, "Known or Potential Areas of Environmental Concern," depicts the sites identified in the EDR report, CEAs, KCS, and Deed Notices in the 300-foot radius area.

#### 5 FINDINGS

Based on the findings of the EDR report and NJDEP databases, there are 380 AOCs within 300 feet of the LOD. Many of these sites are at the outer boundaries of the 300-foot radius and most likely would not be impacted by or during construction of the GCL project. However, thirty-four (34) sites were identified on or adjacent to the proposed LOD and may be impacted by construction efforts. These sites were crossreferenced with the information provided from the environmental databases. Table 1, "Known or Potential Contaminated Sites Expected to be Impacted by the Proposed Alignment," lists the sites within the LOD and identifies the site address and rational for listing the AOC as having the potential to be impacted by construction. The thirty-four (34) sites listed in Table 1, "Known or Potential Contaminated Sites Expected to be Impacted by the Proposed Alignment," would require further investigation prior to construction in order to confirm contamination would not be encountered. An Open Public Records Act (OPRA) request may be submitted to NJDEP for the sites that may be impacted during construction efforts. The information gathered during OPRA file review would provide a better understanding of the sites and whether sampling or further investigation would be necessary prior to construction. Appendix 4- A, "Complete Table of Known or Potential Contaminated Sites Expected to be Impacted by the Proposed Alignment," includes all 380 sites identified in the database searches within the 300-foot radius of the LOD.

Appendix 4-A, "Complete Table of Known or Potential Contaminated Sites Expected to be Impacted by the Proposed Alignment," lists all of the sites identified during the analysis of the EDR and NJDEP databases, including those listed above. Figures 1a through 1t, "Known or Potential Areas of Environmental Concern," identifies sites within the LOD and sites within a 300 foot radius around the LOD. Within the 300 foot radius, there are thirteen (13) CEAS, thirty-two (32) KCSL sites, and four (4) Deed Notice sites. There are a total of three hundred and eighty (380) sites identified within the 300 foot radius area. The sites within the 300-foot radius not included in Table 1, "Known or Potential Contaminated Sites Expected to be Impacted by the Proposed Alignment," are sites included in the EDR report and NJDEP databases that are would have little to no impact to project activities such as historic cleaners, NJ historic HWS, NJ UST, NJ Spill, and NJ Release reports of small quantities.

Table 1: Known or Potential Contaminated Sites Expected to be Impacted by the Proposed Alignment (continued)

| Fig. ID | Facility                                          | Site Address/<br>Block and Lot                       | Rational for AOC Listing                                                                                                                                                                                                                                                                                                              |
|---------|---------------------------------------------------|------------------------------------------------------|---------------------------------------------------------------------------------------------------------------------------------------------------------------------------------------------------------------------------------------------------------------------------------------------------------------------------------------|
| 109     | Indco Inc.                                        | 511 Essex St<br>Gloucester City, NJ                  | This site is listed under multiple databases and is an active KCSL site with an LSRP for groundwater contamination under the program interest number 023652. The EDR databases include FTTS, RCRA-LQG, NJEMS, ECHO, FINDS, NJ LUST, NJ Manifest and NJ Release.                                                                       |
| 124     | Roadway                                           | 800 Cumberland St<br>Gloucester City, NJ             | This site is listed in the NJ release and NJ SPILL databases with case id 17490. It is described as being a release of antifreeze from a car.                                                                                                                                                                                         |
| 130     | S F Pedrick Const Co Inc                          | 800 Market St<br>Gloucester City, NJ                 | This site is listed under multiple databases including NJ UST, SHWS, Historic LUST and NJ Release from improper removal of a UST causing soil contamination with case id 95-02-14-1015.                                                                                                                                               |
| 171     | First Presbyterian Church                         | 305 Broadway<br>Pitman, NJ                           | This site is listed in the EDR NJEMS database for groundwater contamination and is enrolled in the NJDEP Site Remediation Program under program interest number 032589. There is not an LSRP assigned to the case at this time.                                                                                                       |
| 173     | CAMCO Paving                                      | 324 Broadway<br>Westville, NJ                        | This site is listed in the EDR NJ Release database for release of solid waste and in NJ Spills for release of 20 to 30 gallons of oil with case number 90-03-21-1156.                                                                                                                                                                 |
| 184     | Sunoco Gas Station                                | Rt 46 and Roosevelt<br>Westville, NJ                 | This site is listed under EDR databases NJ Spills listed under environmental id number S102200910.                                                                                                                                                                                                                                    |
| 185     | Wheelabrator                                      | 600 US 130<br>West Deptford, NJ                      | This site is listed under EDR databases NJ Spills and NJ Release under environmental id number S102227094.                                                                                                                                                                                                                            |
| 199     | Coastal Eagle Point Oil Co/<br>Texaco Eagle Point | Route 130 and Interstate<br>295 West Deptford, NJ    | This site is listed under EDR databases NJ SWF/LF, NJ HIST LUST, NJ SWF/LF, NJPDES, FINDS, ECHO, NJ Release, NJ Spills with environmental id number U002155799 and has an active CEA onsite.                                                                                                                                          |
| 206     | Woodbury Fuel & Supply Co                         | 1090, 1096 and 1108<br>Broadway<br>West Deptford, NJ | This site is listed in the NJ VCP, NJ UST, NJ Release, NJ GW Cont Areas, FINDS, NJ SHWS, NJ Inst Controls, NJ Brownfields, NJEMS databases. There is an active CEA onsite. It is also an active KCSL site with an assigned LSRP for groundwater contamination. It is associated with site remediation program interest number 002116. |
| 208     | Cornell and Company                               | 1150 Broadway<br>Westville, NJ                       | This site is an active KCSL site with an assigned LSRP for groundwater contamination and a CEA onsite associated with site remediation program interest number 010021.                                                                                                                                                                |
| 218     | Grove Realty Urban Renewal                        | Grove Ave<br>West Deptford, NJ                       | This site is listed under EDR databases NJEMS, FINDS, with registry id number 110030786754, and NJ Spills with soil contamination noted.                                                                                                                                                                                              |