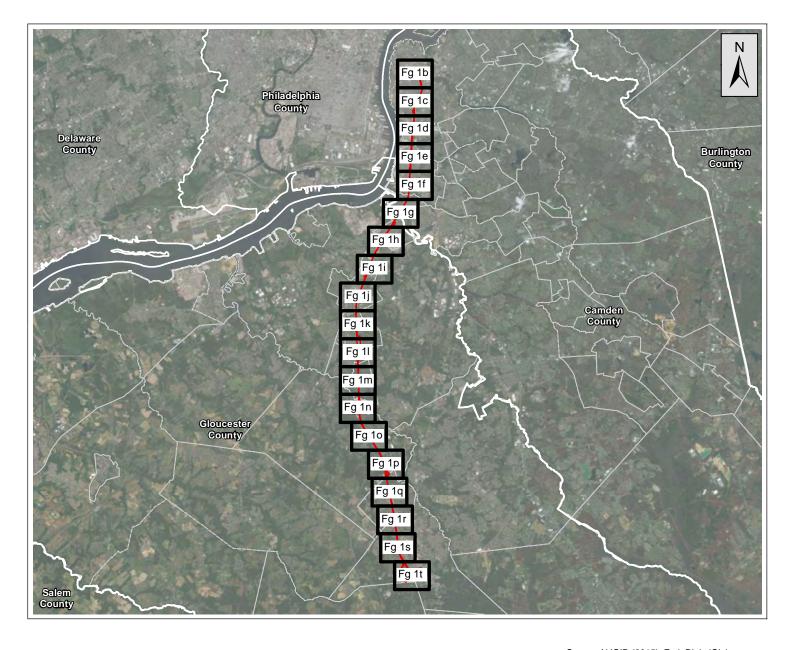

created around the LOD to ensure that any known or potential AOCs which could impact the proposed project were included in this report. The New Jersey Department of Environmental Protection (NJDEP) GIS layers for Known Contaminated Sites (KCSs), Groundwater Classification Exception Areas (CEAs) and Deed Notice for institutional and engineering controls for groundwater and soil above the NJDEP Groundwater Quality Standards (GWQS) for 2017, Non-Residential Direct Contact Soil Remediation Standards (NRDCSRS) for 2017, and Residential Direct Contact Soil Remediation Standards (RDCSRS) for 2017 locations were also added to the GIS map. Figures 1a through 1t, "Known or Potential Areas of Environmental Concern," depicts the sites identified in the EDR report, CEAs, KCS, and Deed Notices in the 300-foot radius area.

Appendix 4-A, "Complete Table of Known or Potential Contaminated Sites Expected to be Impacted by the Proposed Alignment," lists all of the sites identified during the analysis of the EDR and NJDEP databases, including those listed above. Figures 1a through 1t, "Known or Potential Areas of Environmental Concern," identifies sites within the LOD and sites within a 300 foot radius around the LOD. Within the 300 foot radius, there are thirteen (13) CEAS, thirty-two (32) KCSL sites, and four (4) Deed Notice sites. There are a total of three hundred and eighty (380) sites identified within the 300 foot radius area. The sites within the 300-foot radius not included in Table 1, "Known or Potential Contaminated Sites Expected to be Impacted by the Proposed Alignment," are sites included in the EDR report and NJDEP databases that are would have little to no impact to project activities such as historic cleaners, NJ historic HWS, NJ UST, NJ Spill, and NJ Release reports of small quantities.

Figure 1a: Known or Potential Areas of Environmental Concern

Figure 1b: Known or Potential Areas of Environmental Concern

0 500 1,000 Feet

Figure 1c: Known or Potential Areas of Environmental Concern

Figure 1d: Known or Potential Areas of Environmental Concern