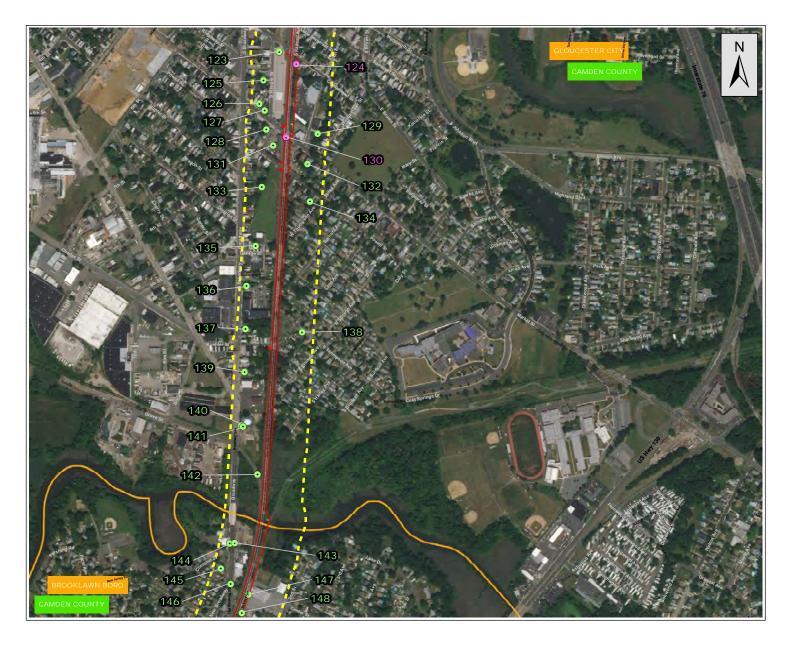

created around the LOD to ensure that any known or potential AOCs which could impact the proposed project were included in this report. The New Jersey Department of Environmental Protection (NJDEP) GIS layers for Known Contaminated Sites (KCSs), Groundwater Classification Exception Areas (CEAs) and Deed Notice for institutional and engineering controls for groundwater and soil above the NJDEP Groundwater Quality Standards (GWQS) for 2017, Non-Residential Direct Contact Soil Remediation Standards (NRDCSRS) for 2017, and Residential Direct Contact Soil Remediation Standards (RDCSRS) for 2017 locations were also added to the GIS map. Figures 1a through 1t, "Known or Potential Areas of Environmental Concern," depicts the sites identified in the EDR report, CEAs, KCS, and Deed Notices in the 300-foot radius area.

Appendix 4-A, "Complete Table of Known or Potential Contaminated Sites Expected to be Impacted by the Proposed Alignment," lists all of the sites identified during the analysis of the EDR and NJDEP databases, including those listed above. Figures 1a through 1t, "Known or Potential Areas of Environmental Concern," identifies sites within the LOD and sites within a 300 foot radius around the LOD. Within the 300 foot radius, there are thirteen (13) CEAS, thirty-two (32) KCSL sites, and four (4) Deed Notice sites. There are a total of three hundred and eighty (380) sites identified within the 300 foot radius area. The sites within the 300-foot radius not included in Table 1, "Known or Potential Contaminated Sites Expected to be Impacted by the Proposed Alignment," are sites included in the EDR report and NJDEP databases that are would have little to no impact to project activities such as historic cleaners, NJ historic HWS, NJ UST, NJ Spill, and NJ Release reports of small quantities.

Figure 1a: Known or Potential Areas of Environmental Concern

Figure 1b: Known or Potential Areas of Environmental Concern

0 500 1,000 Feet

Figure 1c: Known or Potential Areas of Environmental Concern

Figure 1d: Known or Potential Areas of Environmental Concern