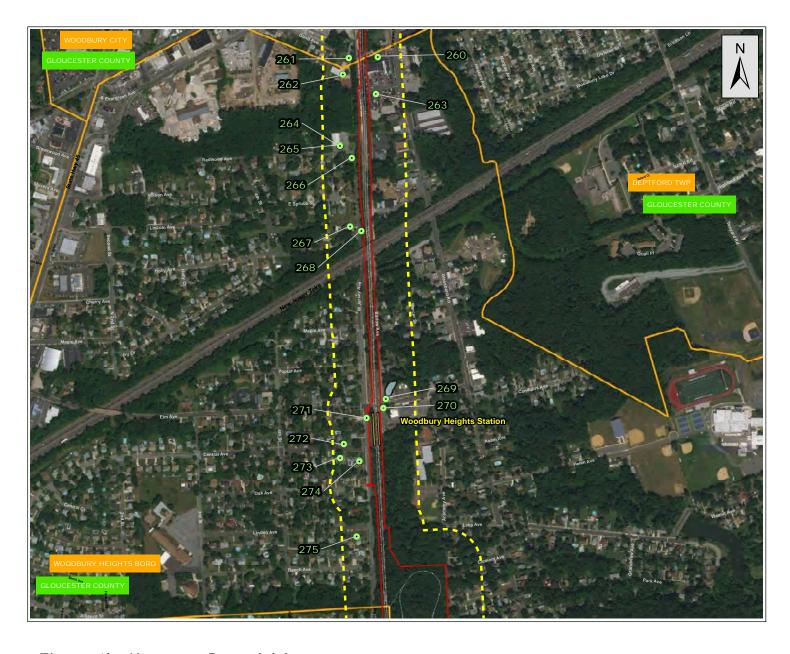

created around the LOD to ensure that any known or potential AOCs which could impact the proposed project were included in this report. The New Jersey Department of Environmental Protection (NJDEP) GIS layers for Known Contaminated Sites (KCSs), Groundwater Classification Exception Areas (CEAs) and Deed Notice for institutional and engineering controls for groundwater and soil above the NJDEP Groundwater Quality Standards (GWQS) for 2017, Non-Residential Direct Contact Soil Remediation Standards (NRDCSRS) for 2017, and Residential Direct Contact Soil Remediation Standards (RDCSRS) for 2017 locations were also added to the GIS map. Figures 1a through 1t, "Known or Potential Areas of Environmental Concern," depicts the sites identified in the EDR report, CEAs, KCS, and Deed Notices in the 300-foot radius area.

#### 5 FINDINGS

Based on the findings of the EDR report and NJDEP databases, there are 380 AOCs within 300 feet of the LOD. Many of these sites are at the outer boundaries of the 300-foot radius and most likely would not be impacted by or during construction of the GCL project. However, thirty-four (34) sites were identified on or adjacent to the proposed LOD and may be impacted by construction efforts. These sites were crossreferenced with the information provided from the environmental databases. Table 1, "Known or Potential Contaminated Sites Expected to be Impacted by the Proposed Alignment," lists the sites within the LOD and identifies the site address and rational for listing the AOC as having the potential to be impacted by construction. The thirty-four (34) sites listed in Table 1, "Known or Potential Contaminated Sites Expected to be Impacted by the Proposed Alignment," would require further investigation prior to construction in order to confirm contamination would not be encountered. An Open Public Records Act (OPRA) request may be submitted to NJDEP for the sites that may be impacted during construction efforts. The information gathered during OPRA file review would provide a better understanding of the sites and whether sampling or further investigation would be necessary prior to construction. Appendix 4- A, "Complete Table of Known or Potential Contaminated Sites Expected to be Impacted by the Proposed Alignment," includes all 380 sites identified in the database searches within the 300-foot radius of the LOD.

Appendix 4-A, "Complete Table of Known or Potential Contaminated Sites Expected to be Impacted by the Proposed Alignment," lists all of the sites identified during the analysis of the EDR and NJDEP databases, including those listed above. Figures 1a through 1t, "Known or Potential Areas of Environmental Concern," identifies sites within the LOD and sites within a 300 foot radius around the LOD. Within the 300 foot radius, there are thirteen (13) CEAS, thirty-two (32) KCSL sites, and four (4) Deed Notice sites. There are a total of three hundred and eighty (380) sites identified within the 300 foot radius area. The sites within the 300-foot radius not included in Table 1, "Known or Potential Contaminated Sites Expected to be Impacted by the Proposed Alignment," are sites included in the EDR report and NJDEP databases that are would have little to no impact to project activities such as historic cleaners, NJ historic HWS, NJ UST, NJ Spill, and NJ Release reports of small quantities.